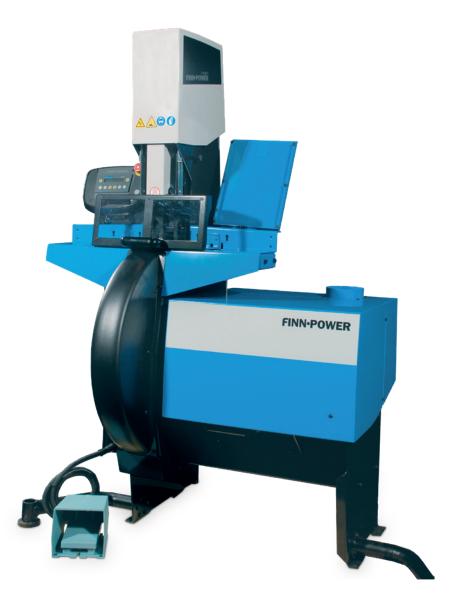

## **CM91**

Finn-Power CM91 hose-cutting machine has been designed to cut up to 3" hoses. The hose is pushed against the blade by a pneumatic pusher.

Electrical pusher movement adjusts pusher speed automatically providing optimal cutting speed for every hose and preventing blade overheating.

The blade can be sharpened when necessary.

The cutter has a built-in bin for collecting cutting waste.

SAFE-model also available.

| TECHNICAL DATA            |                |
|---------------------------|----------------|
| Max. hose size (inch)     | 3              |
| Diameter (blade) external | 650x4          |
| Diameter (blade) internal | 42             |
| Max. hose OD              | 120            |
| Motor Power (kW/HP)       | 11.0 / 15.0    |
| Velocity, 50Hz            | 2900           |
| Velocity, 60Hz            | 3480           |
| DIMENSIONS (LxWxH)        |                |
| mm                        | 1400x702x1614  |
| inch                      | 55.1x27.6x63.5 |
| WEIGHT                    |                |
| kg/lbs                    | 275/605        |

## Toothed blade Adjustable pneumatic pusher speed Adjustable hose support Mechanical safeguard OPTIONS Measuring table (1.5 m segments) Fume extractor Smooth blade Toothed blade as a standard feature. Smooth blade smooth blade Smooth blade as an option.