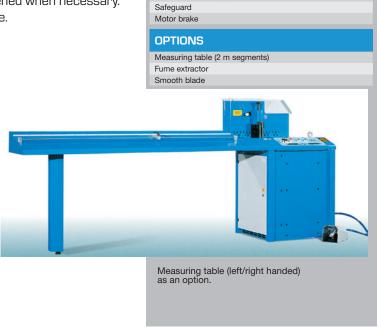

See also QT-model.

| TECHNICAL DATA            |                |
|---------------------------|----------------|
| Max. hose size (inch)     | 2              |
| Diameter (blade) external | 520x4          |
| Diameter (blade) internal | 38             |
| Max. hose OD              | 71             |
| Motor Power (kW/HP)       | 7.5 / 10.0     |
| Velocity, 50Hz            | 2840           |
| Velocity, 60Hz            | 2840           |
| DIMENSIONS (LxWxH)        |                |
| mm                        | 990x714x1318   |
| inch                      | 39.0x28.2x51.9 |
| WEIGHT                    |                |
| kg/lbs                    | 300/485        |