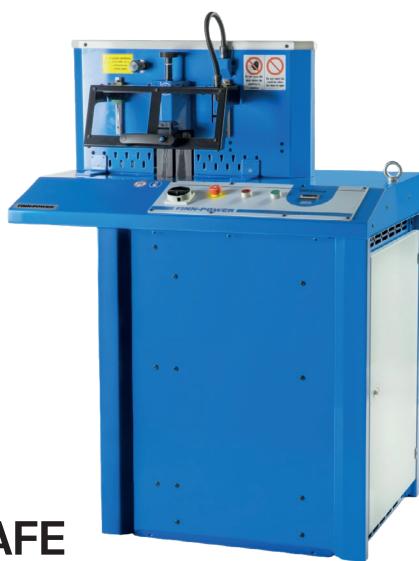

CM75 SAFE

Finn-Power CM75 SAFE has the same capacity as in CM75 with added safeguard and motor brake. Safeguard opens only after blade rotation has stopped.

Service free electrical brake stops the blade in only 3 seconds.

Pusher movement speed can be quickly and easily adjusted to choose optimal cutting speed for every hose. The blade can be sharpened when necessary. The cutter has a built-in bin for collecting cutting waste.

STANDARD FEATURES

Adjustable pneumatic pusher speed Adjustable hose support

Toothed blade