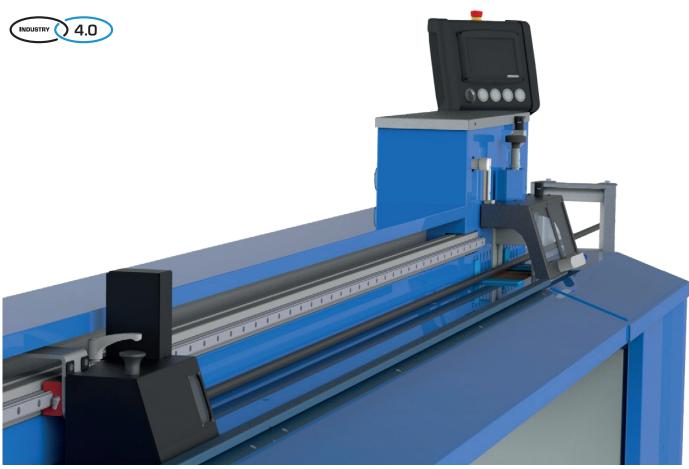

## CM75QT

The most common problem in hose production is incorrect cutting length. Finn-Power CM75QT has been designed to solve that problem. CM75QT eliminates human mistakes.

CM75QT quality table has been equipped with automatic servo motor based measuring device with extreme accuracy.

Fast measuring reduces the cutting cycle time dramatically and enables fast return on investment.

CM75QT is equipped with ICC-control which enables connectivity and job queues.

CM75QT also available as SAFE-model.

ICC-control
Toothed blade
Adjustable pneumatic pusher speed
Adjustable hose support
Measuring table (6 metre)

OPTIONS

Measuring table (2 m segments)
Fume extractor
Smooth blade
Safeguard
Motor brake

Toothed blade
as a standard feature.