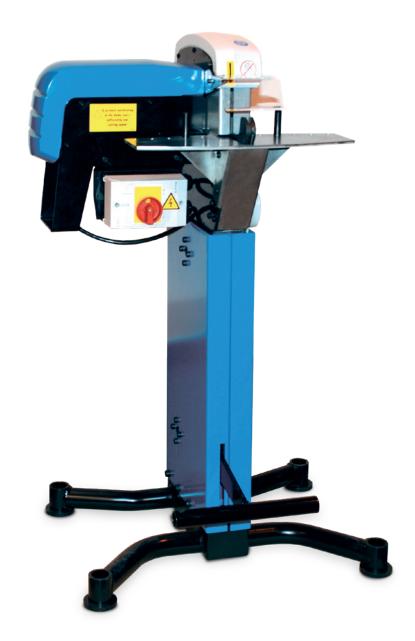

## **CM35**

CM35 is designed for workshop use. CM35 capacity is same as in CM30 but it comes with manual foot pedal. CM35 is easy to use and it comes with a fume exhaust connection.

3-phase and 1-phase electric configurations available. Please also see product cards for other CM30/35 configurations.

| TECHNICAL DATA            |                |
|---------------------------|----------------|
| Max. hose size (inch) 1)  | 2 / 1 1/4      |
| Diameter (blade) external | 300x3          |
| Diameter (blade) internal | 30             |
| Max. hose OD              | 70             |
| Exhaust outlet OD (mm)    | 60             |
| Motor Power (kW) 2)       | 3.0/2.2        |
| Motor Power (HP) 2)       | 4.0/2.9        |
| Velocity, 50Hz            | 2750           |
| Velocity, 60Hz            | 3370           |
| DIMENSIONS (LxWxH)        |                |
| mm                        | 712x562x1127   |
| inch                      | 28.0x22.1x44.4 |
| WEIGHT                    |                |
| kg/lbs                    | 74/162.8       |