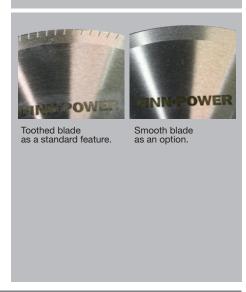

Hydraulic hose, 1-2 wire / 4 wire
 3-phase / 1-phase

| STANDARD FEATURES    |  |
|----------------------|--|
| Toothed blade        |  |
|                      |  |
| OPTIONS              |  |
| OPTIONS Smooth blade |  |