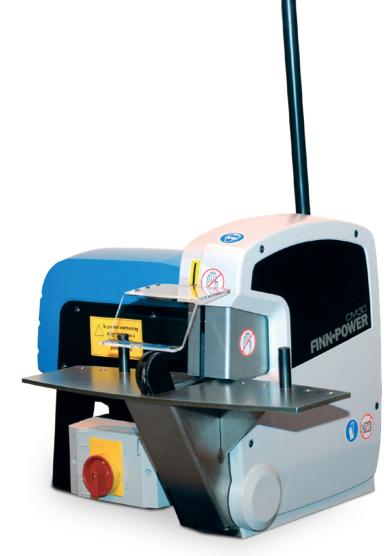

## **CM30**

CM30 is designed for workshop use. CM30 is manually operated and easy to use and it comes with a fume exhaust connection.

3-phase and 1-phase electric configurations available. Please also see product cards for other CM30/35 configurations.

STANDARD FEATURES

Toothed blade

OPTIONS

Smooth blade Motor brake (CM30B) Pneumatic pusher (CM30P)

Toothed blade as a standard feature.

Smooth blade as an option.

OWE

FURTHER INFO ON OPTIONS, PLEASE REVERT TO SPECIFIC PRODUCT CARD