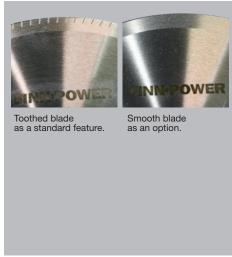

1) Hydraulic hose, 1-2 wire / 4 wire 2) 12V / 24V. Overload controlled.

| STANDARD FEATURES |  |  |
|-------------------|--|--|
| Toothed blade     |  |  |
| OPTIONS           |  |  |
| Smooth blade      |  |  |
|                   |  |  |